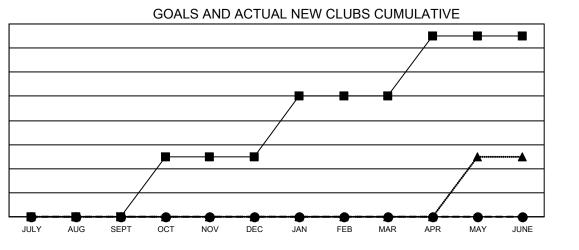

## GAT MONTHLY MEMBERSHIP PROGRESS REPORT Results as of: 11/30/2022

Multiple District 32

LOCATION: SOUTH CAROLINA

| Clubs                 |               |           |               | Members               |                           |                         |                                                    |  |
|-----------------------|---------------|-----------|---------------|-----------------------|---------------------------|-------------------------|----------------------------------------------------|--|
| RESULTS FOR 2022-2023 |               |           |               | RESULTS FOR 2022-2023 |                           |                         |                                                    |  |
| QUARTER               | NEW CLUB GOAL | NEW CLUBS | DROPPED CLUBS | QUARTER               | MEMBER GROWTH NET<br>GOAL | MEMBER GROWTH<br>ACTUAL | DROPPED<br>MEMBERS ACTUAL<br>(including transfers) |  |
| JULY/AUG/SEP          | т О           | 0         | 1             | JULY/AUG/SE           | PT 38                     | 93                      | 122                                                |  |
| OCT/NOV/DEC           | 1             | 0         | 0             | OCT/NOV/DE            | C 36                      | 71                      | 35                                                 |  |
| JAN/FEB/MAR           | 1             | 0         | 0             | JAN/FEB/MAF           | 34                        | 0                       | 0                                                  |  |
| APR/MAY/JUNE          | <u> </u>      | 0         | 0             | APR/MAY/JUN           | 1E 36                     | 0                       | 0                                                  |  |

• - CURRENT YEAR ACTUAL NEW CLUBS

▲ - LAST YEAR ACTUAL NEW CLUBS

GOALS AND ACTUAL MEMBERS CUMULATIVE

| DROPPED CLUBS: 1 |     | 49 CLUBS OF 122 ADDED 1 OR<br>MORE NEW MEMBERS | GENDER DISTRIBUTION               |                |  |
|------------------|-----|------------------------------------------------|-----------------------------------|----------------|--|
|                  |     | MORE NEW MEMBERS                               | MALE                              | 1,988 (64.46%) |  |
| <u> </u>         |     |                                                | FEMALE                            | 1,096 (35.54%) |  |
| DROPPED MEMBERS  |     |                                                | NON BINARY                        | 0 (0.00%)      |  |
| DECEASED         | 25  |                                                | PREFER NOT TO ANSWER              | 0 (0.00%)      |  |
| CLUB CANCELLED   | 0   |                                                | TOTAL FAMILY UNIT MEMBERS         | 614            |  |
| OTHER            | 132 | CLICK HERE FOR CUMULATIVE                      | TOTAL PAINILT UNIT MEMBERS        | 014            |  |
| TOTAL            | 157 | MEMBERSHIP DATA                                | FAMILY MEMBERS PAYING HAL<br>DUES | F 312          |  |