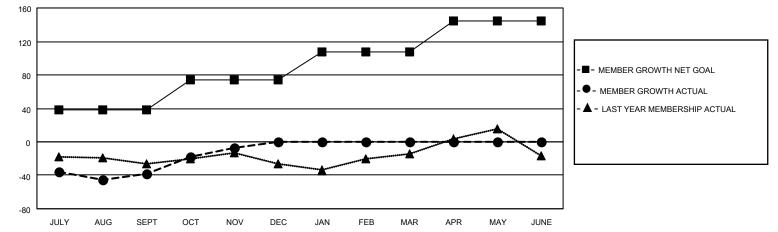

## GAT MONTHLY MEMBERSHIP PROGRESS REPORT Results as of: 11/30/2022

Multiple District 32

LOCATION: SOUTH CAROLINA

| Clubs                 |               |           |               | Members               |                           |                         |                                                    |  |
|-----------------------|---------------|-----------|---------------|-----------------------|---------------------------|-------------------------|----------------------------------------------------|--|
| RESULTS FOR 2022-2023 |               |           |               | RESULTS FOR 2022-2023 |                           |                         |                                                    |  |
| QUARTER               | NEW CLUB GOAL | NEW CLUBS | DROPPED CLUBS | QUARTER               | MEMBER GROWTH NET<br>GOAL | MEMBER GROWTH<br>ACTUAL | DROPPED<br>MEMBERS ACTUAL<br>(including transfers) |  |
| JULY/AUG/SEP          | т О           | 0         | 1             | JULY/AUG/SE           | PT 38                     | 93                      | 122                                                |  |
| OCT/NOV/DEC           | 1             | 0         | 0             | OCT/NOV/DE            | C 36                      | 71                      | 35                                                 |  |
| JAN/FEB/MAR           | 1             | 0         | 0             | JAN/FEB/MAF           | 34                        | 0                       | 0                                                  |  |
| APR/MAY/JUNE          | <u> </u>      | 0         | 0             | APR/MAY/JUN           | 1E 36                     | 0                       | 0                                                  |  |

• - CURRENT YEAR ACTUAL NEW CLUBS

▲ - LAST YEAR ACTUAL NEW CLUBS

GOALS AND ACTUAL MEMBERS CUMULATIVE

| DROPPED CLUBS: 1 |     | 49 CLUBS OF 122 ADDED 1 OR<br>MORE NEW MEMBERS | GENDER DISTRIBUTION               |                |  |
|------------------|-----|------------------------------------------------|-----------------------------------|----------------|--|
|                  |     | MORE NEW MEMBERS                               | MALE                              | 1,988 (64.46%) |  |
| <u> </u>         |     |                                                | FEMALE                            | 1,096 (35.54%) |  |
| DROPPED MEMBERS  |     |                                                | NON BINARY                        | 0 (0.00%)      |  |
| DECEASED         | 25  |                                                | PREFER NOT TO ANSWER              | 0 (0.00%)      |  |
| CLUB CANCELLED   | 0   |                                                | TOTAL FAMILY UNIT MEMBERS         | 614            |  |
| OTHER            | 132 | CLICK HERE FOR CUMULATIVE                      | TOTAL PAINILT UNIT MEMBERS        | 014            |  |
| TOTAL            | 157 | MEMBERSHIP DATA                                | FAMILY MEMBERS PAYING HAL<br>DUES | F 312          |  |